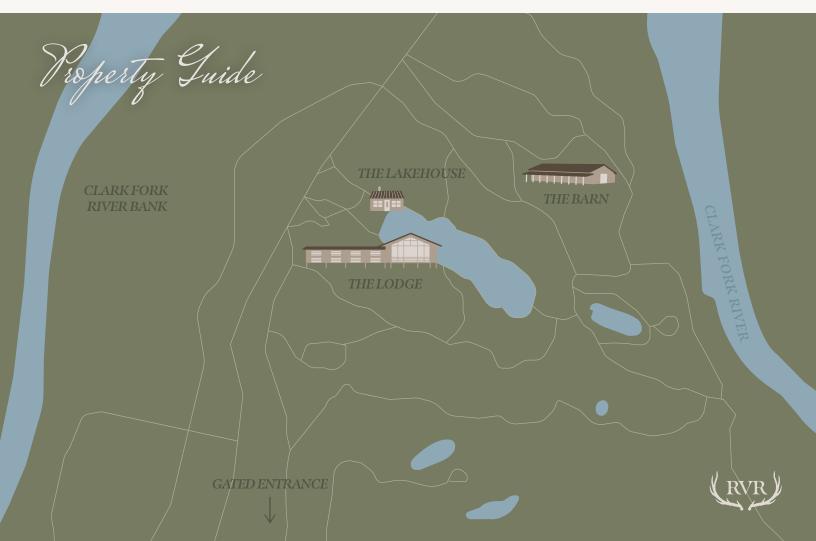

## THE BARN

The RVR barn is both elegant and rustic.
The barn features a beautiful wood interior structure, tall ceilings, and a very spacious, open layout. Included with the barn location are our breathtaking crystal chandeliers hanging from the ceiling.

# THE LAKE VIEW

This beautiful outdoor location is perfect for weddings of all kinds. Use the beach of our private lake and enjoy your night under the famous Montana big sky. This area on the ranch is surrounded by beautiful hills, mature ever-green trees, and is just steps away from our serene lake.

# THE LODGE

Effortlessly elegant while maintaining a rustic design. The spacious Great Room has a spectacular deck for the perfect indooroutdoor experience. For the couple longing for a cozy intimate celebration.