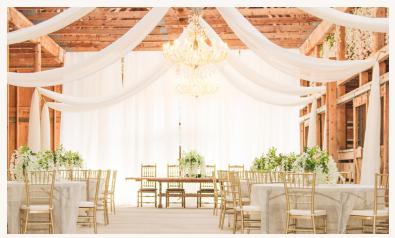

## THE BARN

The RVR barn is both elegant and rustic.
The barn features a beautiful wood interior structure, tall ceilings, and a very spacious, open layout. Included with the barn location are our breathtaking crystal chandeliers hanging from the ceiling.